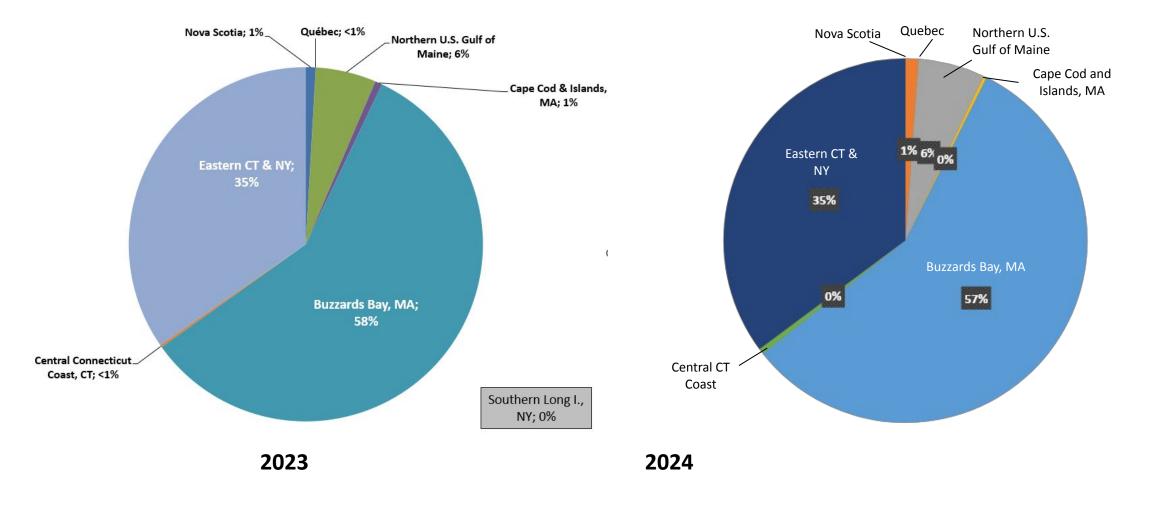

|       |        |           |         |
| Subtotal:                       | 0    | 0     |            | 0           | 0     |        |           |         |

#### Northwest Atlantic All-colony Total

|                      |      | 2022  |      | 2023  | 2024 |       |  |
|----------------------|------|-------|------|-------|------|-------|--|
|                      | peak | total | peak | total | peak | total |  |
| Canada Subtotal*     | 64   | 58    | 70   | 80    | 64   | 73    |  |
| U.S. Subtotal*       | 5322 | 5373  | 6021 | 6050  | 6213 | 6247  |  |
| Canada + U.S. Total* | 5386 | 5431  | 6091 | 6130  | 6277 | 6320  |  |

% change between peak count 2022 to 2023 = 13.76 %

% change between peak count 2023 to 2024 = 3.05 %

#### Percentage of Population by Sub-region



# Key Colonies



## **Key Colonies**









2100, MHHW Intermediate scenario

> Eastern Egg Rock

Jenny Island Stratton Island 3.51 ft

Seavey Island 3.44 ft

3.77 ft South Monomoy Island Bird Island

Penikese Island Falkner Island Norton Point

4.04 ft

4.00 ft

3.54 ft

3.64 ft

The Brothers

The Cape Cape Sable Island

Country Island

Havre-aux-Maisons

Sable Island

4.20 ft

#### Havre-aux-Maisons Sea Level Rise Viewer 2100, MHHW intermediate scenario Country Island Sea Level Rise Viewer 3.54 ft 3.64 ft Eastern Egg Rock Jenny Island The Brothers Stratton Island 3.51 ft **Pa** The Cape Cape Local Scenarios Seavey Island 3.44 ft Sable Island

3.77 ft

Bird Island

Norton Point

Penikese Island

4.00 ft

Falkner Island

4.20 ft

South Monomoy Island

4.04 ft

VIEW BY YEAR

◆ 2100:5.9