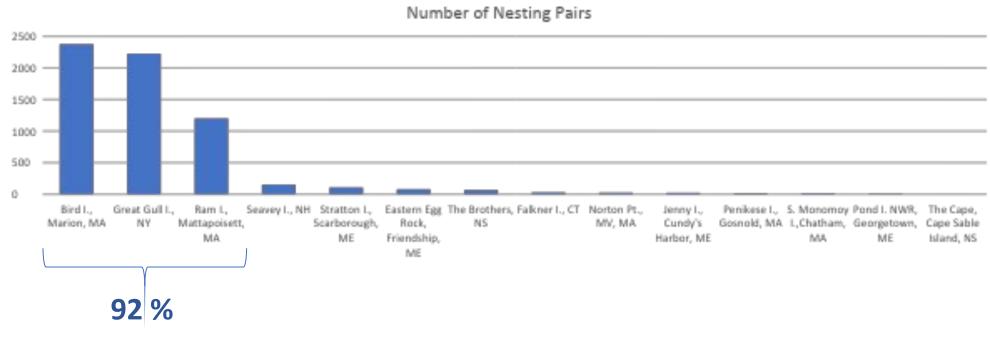

## Northern US: Gulf of Maine

|                                  |      | 2022  |      |      | 2023  |       |      | 2024  |      |                                                                                                                                                                                                                                                                                                                                                                                                                                                                                                                                                                                                                                                                                                                                                                                                                                                                                                                                                                                                                                                                                                                                                                                                                                                                                                                                                                                                                                                                                                                                                                                                                                                                                                                                                                                                                                                                                                                                                                                                                                                                                                                                |
|----------------------------------|------|-------|------|------|-------|-------|------|-------|------|--------------------------------------------------------------------------------------------------------------------------------------------------------------------------------------------------------------------------------------------------------------------------------------------------------------------------------------------------------------------------------------------------------------------------------------------------------------------------------------------------------------------------------------------------------------------------------------------------------------------------------------------------------------------------------------------------------------------------------------------------------------------------------------------------------------------------------------------------------------------------------------------------------------------------------------------------------------------------------------------------------------------------------------------------------------------------------------------------------------------------------------------------------------------------------------------------------------------------------------------------------------------------------------------------------------------------------------------------------------------------------------------------------------------------------------------------------------------------------------------------------------------------------------------------------------------------------------------------------------------------------------------------------------------------------------------------------------------------------------------------------------------------------------------------------------------------------------------------------------------------------------------------------------------------------------------------------------------------------------------------------------------------------------------------------------------------------------------------------------------------------|
| Northern U.S. Gulf of Maine      | peak | total | prod | peak | total | prod  | peak | total | prod | Notes for 2024                                                                                                                                                                                                                                                                                                                                                                                                                                                                                                                                                                                                                                                                                                                                                                                                                                                                                                                                                                                                                                                                                                                                                                                                                                                                                                                                                                                                                                                                                                                                                                                                                                                                                                                                                                                                                                                                                                                                                                                                                                                                                                                 |
| Petit Manan I., ME               | nd   | nd    |      |      |       |       |      |       |      |                                                                                                                                                                                                                                                                                                                                                                                                                                                                                                                                                                                                                                                                                                                                                                                                                                                                                                                                                                                                                                                                                                                                                                                                                                                                                                                                                                                                                                                                                                                                                                                                                                                                                                                                                                                                                                                                                                                                                                                                                                                                                                                                |
| Conary Nub, ME                   | nd   | nd    |      | 100  |       |       |      |       |      | CONTRACTOR OF THE SECTION OF THE SEC |
| Seal I. NWR, Vinalhaven, ME      | 0    | 0     |      | 0    | 0     |       |      |       |      | Eastern                                                                                                                                                                                                                                                                                                                                                                                                                                                                                                                                                                                                                                                                                                                                                                                                                                                                                                                                                                                                                                                                                                                                                                                                                                                                                                                                                                                                                                                                                                                                                                                                                                                                                                                                                                                                                                                                                                                                                                                                                                                                                                                        |
| Matinicus Rock, Matinicus, ME    | 0    | 0     |      | 0    | 0     |       |      |       |      | Eastern<br>Egg<br>Rock<br>Jennytsland Pond                                                                                                                                                                                                                                                                                                                                                                                                                                                                                                                                                                                                                                                                                                                                                                                                                                                                                                                                                                                                                                                                                                                                                                                                                                                                                                                                                                                                                                                                                                                                                                                                                                                                                                                                                                                                                                                                                                                                                                                                                                                                                     |
| Large Green I., ME               | nd   | nd    |      |      |       |       |      |       |      | Island NWR                                                                                                                                                                                                                                                                                                                                                                                                                                                                                                                                                                                                                                                                                                                                                                                                                                                                                                                                                                                                                                                                                                                                                                                                                                                                                                                                                                                                                                                                                                                                                                                                                                                                                                                                                                                                                                                                                                                                                                                                                                                                                                                     |
| Metinic I. (North end)           | nd   | nd    |      |      |       |       |      |       |      |                                                                                                                                                                                                                                                                                                                                                                                                                                                                                                                                                                                                                                                                                                                                                                                                                                                                                                                                                                                                                                                                                                                                                                                                                                                                                                                                                                                                                                                                                                                                                                                                                                                                                                                                                                                                                                                                                                                                                                                                                                                                                                                                |
| The Brothers, ME                 | nd   | nd    |      |      |       |       |      |       |      | 4 Stratton<br>Island                                                                                                                                                                                                                                                                                                                                                                                                                                                                                                                                                                                                                                                                                                                                                                                                                                                                                                                                                                                                                                                                                                                                                                                                                                                                                                                                                                                                                                                                                                                                                                                                                                                                                                                                                                                                                                                                                                                                                                                                                                                                                                           |
| Killick Stone, ME                | nd   | nd    |      |      |       |       |      |       |      |                                                                                                                                                                                                                                                                                                                                                                                                                                                                                                                                                                                                                                                                                                                                                                                                                                                                                                                                                                                                                                                                                                                                                                                                                                                                                                                                                                                                                                                                                                                                                                                                                                                                                                                                                                                                                                                                                                                                                                                                                                                                                                                                |
| Eastern Egg Rock, Friendship, ME | 78   | 78    | 1.05 | 70   | 70    | 1.01  | 79   | 79    | 1.22 |                                                                                                                                                                                                                                                                                                                                                                                                                                                                                                                                                                                                                                                                                                                                                                                                                                                                                                                                                                                                                                                                                                                                                                                                                                                                                                                                                                                                                                                                                                                                                                                                                                                                                                                                                                                                                                                                                                                                                                                                                                                                                                                                |
| Pond I. NWR, Georgetown, ME      | 5    | 6     | 0.83 | 9    | 10    | 0.11  | 12   | 12    | 1    |                                                                                                                                                                                                                                                                                                                                                                                                                                                                                                                                                                                                                                                                                                                                                                                                                                                                                                                                                                                                                                                                                                                                                                                                                                                                                                                                                                                                                                                                                                                                                                                                                                                                                                                                                                                                                                                                                                                                                                                                                                                                                                                                |
| Jenny I., Cundy's Harbor, ME     | 17   | 17    | 1.3  | 22   | 23    | 1.14  | 23   | 23    | 1.27 | Seavey Island                                                                                                                                                                                                                                                                                                                                                                                                                                                                                                                                                                                                                                                                                                                                                                                                                                                                                                                                                                                                                                                                                                                                                                                                                                                                                                                                                                                                                                                                                                                                                                                                                                                                                                                                                                                                                                                                                                                                                                                                                                                                                                                  |
| Outer Green I., Portland, ME     | 0    | 0     |      | 0    | 0     |       | 0    | 0     |      |                                                                                                                                                                                                                                                                                                                                                                                                                                                                                                                                                                                                                                                                                                                                                                                                                                                                                                                                                                                                                                                                                                                                                                                                                                                                                                                                                                                                                                                                                                                                                                                                                                                                                                                                                                                                                                                                                                                                                                                                                                                                                                                                |
|                                  | Mark |       |      |      |       |       |      |       |      | Productivity estimate likely higher than reality due to a subcolony of ~30 ROST nests that experienced BCNH                                                                                                                                                                                                                                                                                                                                                                                                                                                                                                                                                                                                                                                                                                                                                                                                                                                                                                                                                                                                                                                                                                                                                                                                                                                                                                                                                                                                                                                                                                                                                                                                                                                                                                                                                                                                                                                                                                                                                                                                                    |
| Stratton I., Scarborough, ME     | 138  | 138   | 1.25 | 86   | 86    | 0.92* | 94   | 108   | 1.4  | predation                                                                                                                                                                                                                                                                                                                                                                                                                                                                                                                                                                                                                                                                                                                                                                                                                                                                                                                                                                                                                                                                                                                                                                                                                                                                                                                                                                                                                                                                                                                                                                                                                                                                                                                                                                                                                                                                                                                                                                                                                                                                                                                      |
| Beach I., ME                     | 55   |       |      |      |       |       |      |       |      |                                                                                                                                                                                                                                                                                                                                                                                                                                                                                                                                                                                                                                                                                                                                                                                                                                                                                                                                                                                                                                                                                                                                                                                                                                                                                                                                                                                                                                                                                                                                                                                                                                                                                                                                                                                                                                                                                                                                                                                                                                                                                                                                |
| Western Goose Rocks, ME          |      |       |      |      |       |       |      |       |      |                                                                                                                                                                                                                                                                                                                                                                                                                                                                                                                                                                                                                                                                                                                                                                                                                                                                                                                                                                                                                                                                                                                                                                                                                                                                                                                                                                                                                                                                                                                                                                                                                                                                                                                                                                                                                                                                                                                                                                                                                                                                                                                                |
| White I., NH                     | 0    | 0     | 0    | 0    | 0     |       |      |       |      |                                                                                                                                                                                                                                                                                                                                                                                                                                                                                                                                                                                                                                                                                                                                                                                                                                                                                                                                                                                                                                                                                                                                                                                                                                                                                                                                                                                                                                                                                                                                                                                                                                                                                                                                                                                                                                                                                                                                                                                                                                                                                                                                |
| Seavey I., NH                    | 124  | 147   | 1.29 | 151  | 172   | 0.87  | 133  | 153   | 0.82 |                                                                                                                                                                                                                                                                                                                                                                                                                                                                                                                                                                                                                                                                                                                                                                                                                                                                                                                                                                                                                                                                                                                                                                                                                                                                                                                                                                                                                                                                                                                                                                                                                                                                                                                                                                                                                                                                                                                                                                                                                                                                                                                                |
| Subtotal:                        | 362  | 386   |      | 338  | 361   |       | 341  | 375   |      |                                                                                                                                                                                                                                                                                                                                                                                                                                                                                                                                                                                                                                                                                                                                                                                                                                                                                                                                                                                                                                                                                                                                                                                                                                                                                                                                                                                                                                                                                                                                                                                                                                                                                                                                                                                                                                                                                                                                                                                                                                                                                                                                |