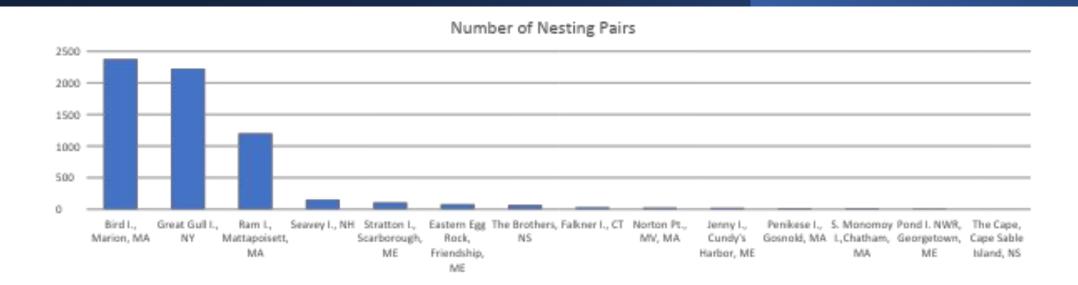

#### Nova Scotia

|                                     |      | 2022  |      |      | 2023  |      |      | 2024  |      |                                        |
|-------------------------------------|------|-------|------|------|-------|------|------|-------|------|----------------------------------------|
| Nova Scotia                         | peak | total | prod | peak | total | prod | peak | total | prod | Notes for 2024                         |
| Unnamed Island, S. of Cooks Island, |      |       | 5.00 |      |       | 5.9  |      |       | 3.55 |                                        |
| NS                                  |      |       |      |      |       |      |      |       |      |                                        |
| Western I, NS                       | 50   |       |      |      |       |      |      |       |      |                                        |
| Country I, NS                       | 7    |       | nd   | 14   | 14    | 0.29 |      |       |      |                                        |
| Lobster Island, NS                  |      |       |      |      | 1     |      |      |       |      |                                        |
| Duck Island, NS                     | 76   |       |      |      |       |      |      |       |      |                                        |
| MacDonald Point, NS                 |      |       |      |      |       |      |      |       |      |                                        |
| Wedge Island, NS                    | - 2  |       |      |      |       | 1    |      |       |      |                                        |
| Mash Island, NS                     |      |       |      |      |       |      |      |       |      |                                        |
| Westhaver Island, NS                | 13   |       |      |      |       | 1    |      |       |      |                                        |
| Grassy I., NS                       |      |       |      |      |       |      |      |       |      | The Brothers                           |
| Gully I., NS                        | 10   |       |      |      |       | 1    |      |       |      | The Cape Cape<br>Sable Island          |
| Sable Island, NS                    | 4    | 4     | nd   | 4    | 4     | nd   | Cent | 4     | nd   |                                        |
| Hughes Island, NS                   | 70   |       |      |      |       | 110  |      |       |      |                                        |
| Toby Island, NS                     | l l  |       |      | 0    | 0     |      | 0    | 0     | 0.00 |                                        |
| Coffin Island, NS                   | 200  | Ï     |      | 0    | 0     |      | 0    | 0     | 0.00 |                                        |
|                                     |      |       |      |      |       |      |      |       |      | One ROST seen in 2024, but no breeding |
| McNutt's Island, NS                 |      | 2.    |      | 0    | 0     |      | 0    | 0     | 0    | evidence noted.                        |
| Salmon Island, NS                   |      |       |      | 0    | 0     |      | 0    | 0     | 0    |                                        |
|                                     |      | 2     |      |      | 110   |      |      |       |      | One ROST nest with one egg on Jun 17,  |
| The Cape, Cape Sable Island, NS     | 6    | 0     | 0    | 0    | 0     |      | 1    | 1     |      | 2024                                   |
| Bear Point Thrums, Barrington, NS   |      |       |      |      |       |      | 0    | 0     |      |                                        |
| The Brothers, NS                    | 43   | 50    | nd   | 51   | 61    | nd   | 63   | 68    |      |                                        |
| Gull Island, Lobster Bay, NS        |      |       |      | 0    | 0     |      | 0    | 0     |      |                                        |
| Pinch Gut, Lobster Bay, NS          |      |       |      | 0    | 0     |      | 0    | 0     | 0.00 |                                        |
| Peases Island, NS                   |      |       |      | 0    | 0     |      | 0    | 0     | 0.00 |                                        |
| Peter Island, NS                    |      |       |      |      |       |      |      |       |      |                                        |
| Subtotal:                           | 60   | 54    |      | 69   | 79    |      | 64   | 73    |      |                                        |

## Northern US: Gulf of Maine

|                                  |      | 2022  |      |      | 2023  |       |      | 2024  |      |                                                                                                                                                                                                                                                                                                                                                                                                                                                                                                                                                                                                                                                                                                                                                                                                                                                                                                                                                                                                                                                                                                                                                                                                                                                                                                                                                                                                                                                                                                                                                                                                                                                                                                                                                                                                                                                                                                                                                                                                                                                                                                                                |
|----------------------------------|------|-------|------|------|-------|-------|------|-------|------|--------------------------------------------------------------------------------------------------------------------------------------------------------------------------------------------------------------------------------------------------------------------------------------------------------------------------------------------------------------------------------------------------------------------------------------------------------------------------------------------------------------------------------------------------------------------------------------------------------------------------------------------------------------------------------------------------------------------------------------------------------------------------------------------------------------------------------------------------------------------------------------------------------------------------------------------------------------------------------------------------------------------------------------------------------------------------------------------------------------------------------------------------------------------------------------------------------------------------------------------------------------------------------------------------------------------------------------------------------------------------------------------------------------------------------------------------------------------------------------------------------------------------------------------------------------------------------------------------------------------------------------------------------------------------------------------------------------------------------------------------------------------------------------------------------------------------------------------------------------------------------------------------------------------------------------------------------------------------------------------------------------------------------------------------------------------------------------------------------------------------------|
| Northern U.S. Gulf of Maine      | peak | total | prod | peak | total | prod  | peak | total | prod | Notes for 2024                                                                                                                                                                                                                                                                                                                                                                                                                                                                                                                                                                                                                                                                                                                                                                                                                                                                                                                                                                                                                                                                                                                                                                                                                                                                                                                                                                                                                                                                                                                                                                                                                                                                                                                                                                                                                                                                                                                                                                                                                                                                                                                 |
| Petit Manan I., ME               | nd   | nd    |      |      |       |       |      |       |      |                                                                                                                                                                                                                                                                                                                                                                                                                                                                                                                                                                                                                                                                                                                                                                                                                                                                                                                                                                                                                                                                                                                                                                                                                                                                                                                                                                                                                                                                                                                                                                                                                                                                                                                                                                                                                                                                                                                                                                                                                                                                                                                                |
| Conary Nub, ME                   | nd   | nd    |      | 100  |       |       |      |       |      | CONTRACTOR OF THE SECTION OF THE SEC |
| Seal I. NWR, Vinalhaven, ME      | 0    | 0     |      | 0    | 0     |       |      |       |      | Eastern                                                                                                                                                                                                                                                                                                                                                                                                                                                                                                                                                                                                                                                                                                                                                                                                                                                                                                                                                                                                                                                                                                                                                                                                                                                                                                                                                                                                                                                                                                                                                                                                                                                                                                                                                                                                                                                                                                                                                                                                                                                                                                                        |
| Matinicus Rock, Matinicus, ME    | 0    | 0     |      | 0    | 0     |       |      |       |      | Eastern<br>Egg<br>Rock<br>Jennytsland Pond                                                                                                                                                                                                                                                                                                                                                                                                                                                                                                                                                                                                                                                                                                                                                                                                                                                                                                                                                                                                                                                                                                                                                                                                                                                                                                                                                                                                                                                                                                                                                                                                                                                                                                                                                                                                                                                                                                                                                                                                                                                                                     |
| Large Green I., ME               | nd   | nd    |      |      |       |       |      |       |      | Island NWR                                                                                                                                                                                                                                                                                                                                                                                                                                                                                                                                                                                                                                                                                                                                                                                                                                                                                                                                                                                                                                                                                                                                                                                                                                                                                                                                                                                                                                                                                                                                                                                                                                                                                                                                                                                                                                                                                                                                                                                                                                                                                                                     |
| Metinic I. (North end)           | nd   | nd    |      |      |       |       |      |       |      |                                                                                                                                                                                                                                                                                                                                                                                                                                                                                                                                                                                                                                                                                                                                                                                                                                                                                                                                                                                                                                                                                                                                                                                                                                                                                                                                                                                                                                                                                                                                                                                                                                                                                                                                                                                                                                                                                                                                                                                                                                                                                                                                |
| The Brothers, ME                 | nd   | nd    |      |      |       |       |      |       |      | 4 Stratton<br>Island                                                                                                                                                                                                                                                                                                                                                                                                                                                                                                                                                                                                                                                                                                                                                                                                                                                                                                                                                                                                                                                                                                                                                                                                                                                                                                                                                                                                                                                                                                                                                                                                                                                                                                                                                                                                                                                                                                                                                                                                                                                                                                           |
| Killick Stone, ME                | nd   | nd    |      |      |       |       |      |       |      |                                                                                                                                                                                                                                                                                                                                                                                                                                                                                                                                                                                                                                                                                                                                                                                                                                                                                                                                                                                                                                                                                                                                                                                                                                                                                                                                                                                                                                                                                                                                                                                                                                                                                                                                                                                                                                                                                                                                                                                                                                                                                                                                |
| Eastern Egg Rock, Friendship, ME | 78   | 78    | 1.05 | 70   | 70    | 1.01  | 79   | 79    | 1.22 |                                                                                                                                                                                                                                                                                                                                                                                                                                                                                                                                                                                                                                                                                                                                                                                                                                                                                                                                                                                                                                                                                                                                                                                                                                                                                                                                                                                                                                                                                                                                                                                                                                                                                                                                                                                                                                                                                                                                                                                                                                                                                                                                |
| Pond I. NWR, Georgetown, ME      | 5    | 6     | 0.83 | 9    | 10    | 0.11  | 12   | 12    | 1    |                                                                                                                                                                                                                                                                                                                                                                                                                                                                                                                                                                                                                                                                                                                                                                                                                                                                                                                                                                                                                                                                                                                                                                                                                                                                                                                                                                                                                                                                                                                                                                                                                                                                                                                                                                                                                                                                                                                                                                                                                                                                                                                                |
| Jenny I., Cundy's Harbor, ME     | 17   | 17    | 1.3  | 22   | 23    | 1.14  | 23   | 23    | 1.27 | Seavey Island                                                                                                                                                                                                                                                                                                                                                                                                                                                                                                                                                                                                                                                                                                                                                                                                                                                                                                                                                                                                                                                                                                                                                                                                                                                                                                                                                                                                                                                                                                                                                                                                                                                                                                                                                                                                                                                                                                                                                                                                                                                                                                                  |
| Outer Green I., Portland, ME     | 0    | 0     |      | 0    | 0     |       | 0    | 0     |      |                                                                                                                                                                                                                                                                                                                                                                                                                                                                                                                                                                                                                                                                                                                                                                                                                                                                                                                                                                                                                                                                                                                                                                                                                                                                                                                                                                                                                                                                                                                                                                                                                                                                                                                                                                                                                                                                                                                                                                                                                                                                                                                                |
|                                  | Mark |       |      |      |       |       |      |       |      | Productivity estimate likely higher than reality due to a subcolony of ~30 ROST nests that experienced BCNH                                                                                                                                                                                                                                                                                                                                                                                                                                                                                                                                                                                                                                                                                                                                                                                                                                                                                                                                                                                                                                                                                                                                                                                                                                                                                                                                                                                                                                                                                                                                                                                                                                                                                                                                                                                                                                                                                                                                                                                                                    |
| Stratton I., Scarborough, ME     | 138  | 138   | 1.25 | 86   | 86    | 0.92* | 94   | 108   | 1.4  | predation                                                                                                                                                                                                                                                                                                                                                                                                                                                                                                                                                                                                                                                                                                                                                                                                                                                                                                                                                                                                                                                                                                                                                                                                                                                                                                                                                                                                                                                                                                                                                                                                                                                                                                                                                                                                                                                                                                                                                                                                                                                                                                                      |
| Beach I., ME                     | 55   |       |      |      |       |       |      |       |      |                                                                                                                                                                                                                                                                                                                                                                                                                                                                                                                                                                                                                                                                                                                                                                                                                                                                                                                                                                                                                                                                                                                                                                                                                                                                                                                                                                                                                                                                                                                                                                                                                                                                                                                                                                                                                                                                                                                                                                                                                                                                                                                                |
| Western Goose Rocks, ME          |      |       |      |      |       |       |      |       |      |                                                                                                                                                                                                                                                                                                                                                                                                                                                                                                                                                                                                                                                                                                                                                                                                                                                                                                                                                                                                                                                                                                                                                                                                                                                                                                                                                                                                                                                                                                                                                                                                                                                                                                                                                                                                                                                                                                                                                                                                                                                                                                                                |
| White I., NH                     | 0    | 0     | 0    | 0    | 0     |       |      |       |      |                                                                                                                                                                                                                                                                                                                                                                                                                                                                                                                                                                                                                                                                                                                                                                                                                                                                                                                                                                                                                                                                                                                                                                                                                                                                                                                                                                                                                                                                                                                                                                                                                                                                                                                                                                                                                                                                                                                                                                                                                                                                                                                                |
| Seavey I., NH                    | 124  | 147   | 1.29 | 151  | 172   | 0.87  | 133  | 153   | 0.82 |                                                                                                                                                                                                                                                                                                                                                                                                                                                                                                                                                                                                                                                                                                                                                                                                                                                                                                                                                                                                                                                                                                                                                                                                                                                                                                                                                                                                                                                                                                                                                                                                                                                                                                                                                                                                                                                                                                                                                                                                                                                                                                                                |
| Subtotal:                        | 362  | 386   |      | 338  | 361   |       | 341  | 375   |      |                                                                                                                                                                                                                                                                                                                                                                                                                                                                                                                                                                                                                                                                                                                                                                                                                                                                                                                                                                                                                                                                                                                                                                                                                                                                                                                                                                                                                                                                                                                                                                                                                                                                                                                                                                                                                                                                                                                                                                                                                                                                                                                                |