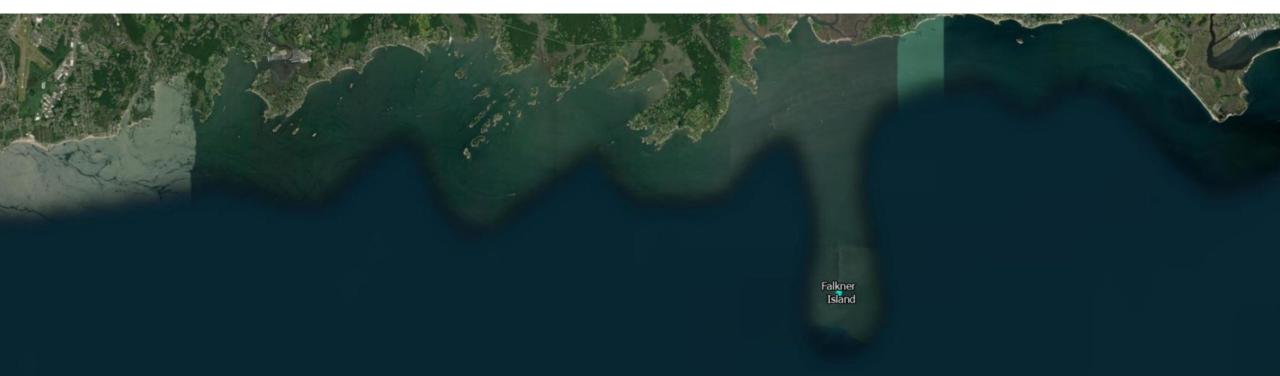

#### Nova Scotia

|                                     |      | 2022  |      |      | 2023  |      |      | 2024  |      |                                        |
|-------------------------------------|------|-------|------|------|-------|------|------|-------|------|----------------------------------------|
| Nova Scotia                         | peak | total | prod | peak | total | prod | peak | total | prod | Notes for 2024                         |
| Unnamed Island, S. of Cooks Island, |      |       | 5.00 |      |       | 5.9  |      |       | 3.55 |                                        |
| NS                                  |      |       |      |      |       |      |      |       |      |                                        |
| Western I, NS                       | 50   |       |      |      |       |      |      |       |      |                                        |
| Country I, NS                       | 7    |       | nd   | 14   | 14    | 0.29 |      |       |      |                                        |
| Lobster Island, NS                  |      |       |      |      | 1     |      |      |       |      |                                        |
| Duck Island, NS                     | 76   |       |      |      |       |      |      |       |      |                                        |
| MacDonald Point, NS                 |      |       |      |      |       |      |      |       |      |                                        |
| Wedge Island, NS                    | - 2  |       |      |      |       | 1    |      |       |      |                                        |
| Mash Island, NS                     |      |       |      |      |       |      |      |       |      |                                        |
| Westhaver Island, NS                | 13   |       |      |      |       | 1    |      |       |      |                                        |
| Grassy I., NS                       |      |       |      |      |       |      |      |       |      | The Brothers                           |
| Gully I., NS                        | 10   |       |      |      |       | 1    |      |       |      | The Cape Cape<br>Sable Island          |
| Sable Island, NS                    | 4    | 4     | nd   | 4    | 4     | nd   | Cent | 4     | nd   |                                        |
| Hughes Island, NS                   | 70   |       |      |      |       | 110  |      |       |      |                                        |
| Toby Island, NS                     | l l  |       |      | 0    | 0     |      | 0    | 0     | 0.00 |                                        |
| Coffin Island, NS                   | 200  | Ï     |      | 0    | 0     |      | 0    | 0     | 0.00 |                                        |
|                                     |      |       |      |      |       |      |      |       |      | One ROST seen in 2024, but no breeding |
| McNutt's Island, NS                 |      | 2.    |      | 0    | 0     |      | 0    | 0     | 0    | evidence noted.                        |
| Salmon Island, NS                   |      |       |      | 0    | 0     |      | 0    | 0     | 0    |                                        |
|                                     |      | 2     |      |      | 110   |      |      |       |      | One ROST nest with one egg on Jun 17,  |
| The Cape, Cape Sable Island, NS     | 6    | 0     | 0    | 0    | 0     |      | 1    | 1     |      | 2024                                   |
| Bear Point Thrums, Barrington, NS   |      |       |      |      |       |      | 0    | 0     |      |                                        |
| The Brothers, NS                    | 43   | 50    | nd   | 51   | 61    | nd   | 63   | 68    |      |                                        |
| Gull Island, Lobster Bay, NS        |      |       |      | 0    | 0     |      | 0    | 0     |      |                                        |
| Pinch Gut, Lobster Bay, NS          |      |       |      | 0    | 0     |      | 0    | 0     | 0.00 |                                        |
| Peases Island, NS                   |      |       |      | 0    | 0     |      | 0    | 0     | 0.00 |                                        |
| Peter Island, NS                    |      |       |      |      |       |      |      |       |      |                                        |
| Subtotal:                           | 60   | 54    |      | 69   | 79    |      | 64   | 73    |      |                                        |